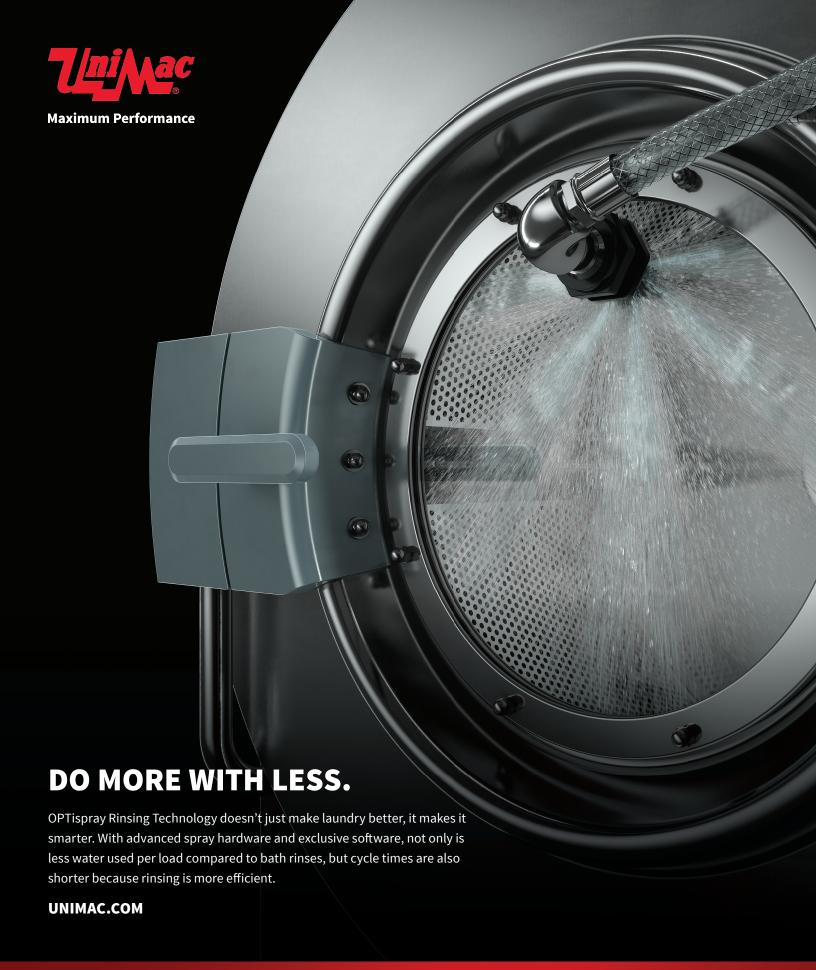

# SUPERIOR ON EVERY LEVEL.

Unlike bath rinses, which simply dilute wash chemistry, OPTispray™ uses spray-rinsing power to pull wash chemistry through the load and down the drain. Think of it as a shower for your linens. The spray rinse carries away dirt and chemicals and leaves less residue behind–providing far superior rinse results than bath rinses alone.

#### **WATER SAVINGS**

Get a quality wash while using as much as 39% less water than competitor brands.

12%

#### **SHORTER CYCLE TIMES**

Decrease cycle rinse times by up to 12%.

\$2,110

## **LOWER UTILITIES**

Save up to \$2,110 in yearly utilities compared to competitor brands.

22%

## **BETTER RINSING**

Leaves 22% less residual wash chemistry compared to the nearest competitor.

TO LEARN MORE, OR TO FIND A DISTRIBUTOR IN YOUR AREA, VISIT UNIMAC.COM ALLIANCE LAUNDRY SYSTEMS - SHEPARD ST, RIPON WI 54971 - 1.800.587.5458