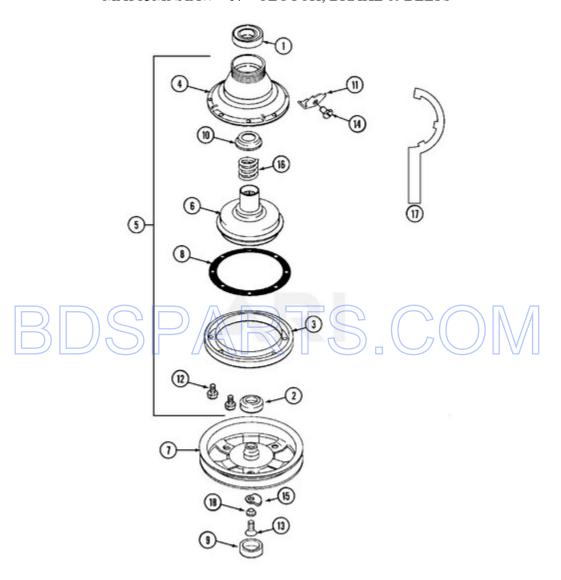

# MAT13MNAAW - 07 - CLUTCH, BRAKE & BELTS

Page design © 2004-2017 by ARI Network Services, Inc.

| Ref# | Part #   | Description                                     | Qty | Note      |
|------|----------|-------------------------------------------------|-----|-----------|
| 1    | Y200720  | BALL BEARING, RADIALS                           | 1   | Series 10 |
| 2    | 200835   | BEARING, BRAKE ROTOR                            | 1   | Series 10 |
| 3    | 211043   | DRUM, BRAKE                                     | 1   | Series 10 |
| 4    | 211045   | HOUSING, BRAKE                                  | 1   | Series 10 |
| 5    | 201190   | PACKAGE, BRAKE                                  | 1   | Series 10 |
| 6    | 201126   | ROTOR, BRAKE (W/FACING)                         | 1   | Series 10 |
| 7    | 211059   | PULLEY, DRIVE                                   | 1   | Series 10 |
| 7    | 22001441 | PULLEY, DRIVE (EXPORT)                          | -   | Series 10 |
| 7    | 22002431 | PULLEY ASSEMBLY                                 | 1   | Series 23 |
| 7    | 22002432 | PULLEY ASSEMBLY (EXPORT)                        | -   | Series 23 |
| 8    | 211042   | GASKET, BRAKE DRUM                              | 1   | Series 10 |
| 9    | 22002428 | COVER, DUST (PLASTIC)                           | 1   | Series 23 |
| 9    | NLA      | CAP, OIL RETAINER                               | 1   | Series 10 |
| 10   | 211039   | RETAINER, BRAKE SPRING                          | 1   | Series 10 |
| 11   | 213325   | CLIP, RETAINER                                  | 1   | Series 10 |
| 12   | 211000   | SCREW, DRUM BRAKE (HEX HD)                      | 8   | Series 10 |
| 13   | 211375   | SCREW, DRIVE LUG                                | 1   | Series 10 |
| 14   | 213326   | BOLT, RETAINING CLIP                            | ((1 | Series 10 |
| 15   | 211089   | LUG, STOP \ \ \ \ \ \ \ \ \ \ \ \ \ \ \ \ \ \ \ | 1   | Series 10 |
| 16   | 211041   | SPRING, BRAKE                                   | 1   | Series 10 |
| 17   | Y038315  | TOOL, BRAKE PACKAGE ASSEMBLY                    | 1   | Series 10 |
| 18   | 211090   | WASHER, LOCK                                    | 1   | Series 10 |
|      |          |                                                 |     |           |