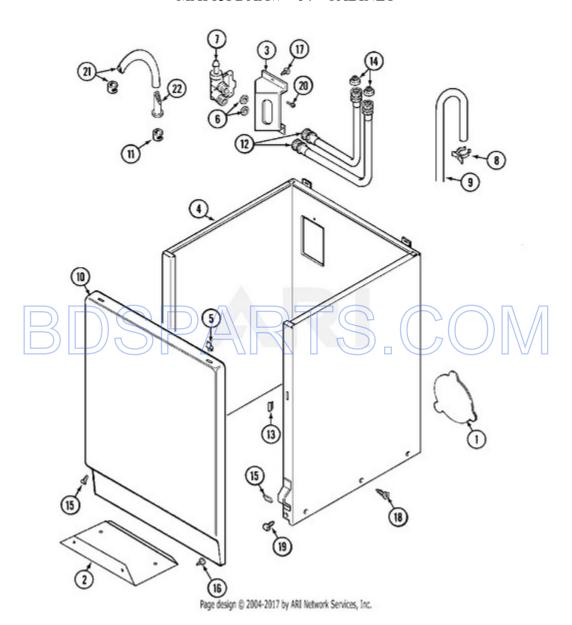

# MAT13PDAAW - 05 - TUB

| Ref# | Part #    | Description                    | Qty | Context Note MSRP |
|------|-----------|--------------------------------|-----|-------------------|
| 1    | 207228    | AGITATOR (W/LOCK SCREW)        | 1   | Series 10         |
| 2    | 212942    | TUBE, WATER LEVEL SWITCH       | 1   | Series 10         |
| 3    | 211130    | LINER, TUB BEARING             | 1   | Series 10         |
| 4    | 200744    | BOLT & GASKET ASSEMBLY (SHORT) | 1   | Series 10         |
| 4    | 205254    | (LONG)                         | 2   | Series 10         |
| 5    | 22001606  | COVER ASSY., TUB               | 1   | Series 10         |
| 6    | Y22001201 | GASKET, TUB COVER              | 1   | Series 10         |
| 7    | 22001648  | MOUNTING STEM AND SEAL KIT     | 1   | Series 10         |
| 8    | 211641    | CLAMP, 1-1/16``                | 1   | Series 10         |
| 9    | 22001142  | RING, BALANCE (W/CONCRETE)     | 1   | Series 10         |
| 10   | 410296    | CLAMP, WATER LEVEL SWITCH TUBE | 1   | Series 10         |
| 11   | 211047    | NUT, CLAMPING (INNER TUB)      | 1   | Series 10         |
| 12   | 216251    | CAP, AGITATOR (WHT)            | 1   | Series 10         |
| 13   | 211100    | WASHER, CUSHION                | 3   | Series 10         |
| 14   | 215980    | PLUG, TUB                      | 2   | Series 10         |
| 15   | 213045    | HOSE, OUTER TUB                | 71  | Series 10         |
| 16   | 22001640  | CLAMP, HOSE                    | 1   | Series 10         |
| 17   | 206478    | SCREW & WASHER ASSEMBLY        | 1   | Series 10         |
| 18   | 22001423  | SET SCREW, MOUNTING STEM       | 1   | Series 10         |
| 19   | 22001640  | CLAMP, TUB HOSE                | 1   | Series 10         |
| 20   | 211210    | WASHER, CLAMPING NUT           | 1   | Series 10         |
| 21   | 200824    | BEARING, TUB                   | 1   | Series 10         |
| 22   | 204013    | TUB BEARING REPAIR KIT         | 1   | Series 10         |
| 23   | 22001139  | TUB, INNER (EX. LARGE)         | 1   | Series 10         |
| 24   | 22001114  | TUB, OUTER (EX. LARGE)         | 1   | Series 10         |
| 25   | Y015667   | RETAINING RING                 | 1   | Series 10         |
| 26   | Y054867   | WASHER, LOCK                   | 3   | Series 10         |
| 27   | Y015666   | WASHER, RETAINING              | 1   | Series 10         |
| 28   | 214739    | SPRING HOSE CLAMP              | 1   | Series 10         |
| 29   | 214725    | CAP, BLEACH SPOUT              | 1   | Series 10         |