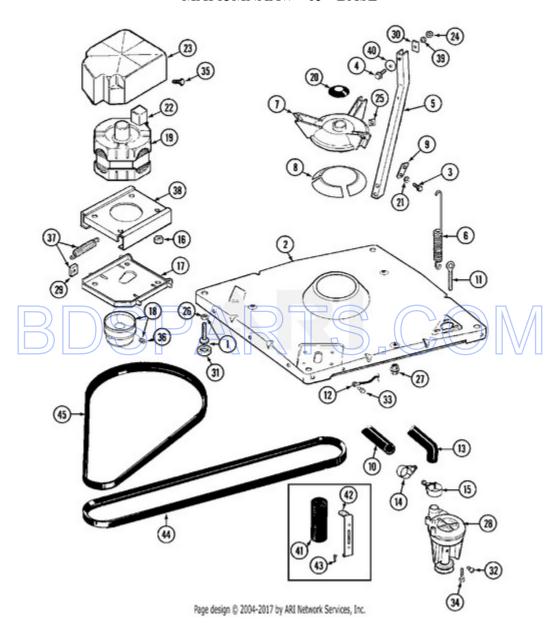

# MAT13MNAAW - 05 - BASE

| Ref# | Part #    | Description                                                 | Qty ( | Context Note MSRP |
|------|-----------|-------------------------------------------------------------|-------|-------------------|
| 1    | Y302699   | LEG, ADJUSTABLE (W/NUT)S                                    | 4     | Series 10         |
| 2    | 22001172  | BASE (W/DAMPER PADS)                                        | 1     | Series 10         |
| 3    | Y015627   | SCREW, HEX HD CAP 5/16 X 5/8                                | 6     | Series 10         |
| 4    | 200744    | BOLT & GASKET ASSEMBLY (SHORT)                              | 1     | Series 10         |
| 4    | 205254    | (LONG)                                                      | 2     | Series 10         |
| 5    | 213053    | BRACE, TUB                                                  | 3     | Series 10         |
| 6    | 22001300  | SPRING, CENTERING                                           | 3     | Series 10         |
| 7    | 203725    | DAMPER W/BOLT & CLIP                                        | 1     | Series 10         |
| 8    | 203956    | DAMPER PAD KIT (W/POLY LUBE)                                | 1     | Series 10         |
| 9    | 213073    | WASHER, DOUBLE                                              | 3     | Series 10         |
| 10   | 22001816  | HOSE, DRAIN                                                 | 1     | Series 10         |
| 11   | 216416    | BOLT, EYE/CENTERING SPRING                                  | 3     | Series 10         |
| 12   | 901220    | WIRE, GROUND                                                | 1     | Series 10         |
| 13   | 213045    | HOSE, OUTER TUB                                             | 1     | Series 10         |
| 14   | Y22001820 | CLAMP, HOSE                                                 | 7     | Series 10         |
| 15   | 22001640  | CLAMP, HOSE                                                 | 71    | Series 10         |
| 16   | Y311426   | NUT, MOTOR BASE                                             | 3     | Series 10         |
| 17   | 22001301  | PLATE, MOTOR MOUNT (LWR)                                    | 1     | Series 10         |
| 18   | 200816    | PULLEY, MOTOR (W/SET SCREW)                                 | 1     | Series 10         |
| 18   | Y202496   | PULLEY, MOTOR (W/SET SCREW)                                 | -     | Series 10         |
| 19   | 201805    | MOTOR (ONE SPEED)                                           | 1     | Series 10         |
| 19   | 202157    | MOTOR (ONE SPEED - EXPORT)                                  | -     | Series 10         |
| 20   | 211028    | DEFLECTOR, WATER                                            | 1     | Series 10         |
| 21   | 911852    | WASHER, LOCK                                                | 6     | Series 10         |
| 22   | 205131    | SWITCH, MOTOR EXTERNAL START (PROD. No. 207424-2)           | 1     | Series 10         |
| 22   | 205132    | SWITCH, MOTOR EXTERNAL START (PROD. No. 201664-14, 205463-4 | 1     | Series 10         |
| 22   | 206505    | PROD. No. 201664-15 & 205463-3                              |       |                   |
| 22   | NLA       | SWITCH, MOTOR EXTERNAL START                                | 1     | Series 10         |
| 23   | 215098    | SHIELD, MOTOR                                               | 1     | Series 10         |
| 24   | Y052734   | NUT, BRACE (TUB)                                            | 3     | Series 10         |
| 25   | Y052785   | NUT, BRACE (DAMPER)                                         | 6     | Series 10         |
| 26   | 210385    | NUT, LOCK                                                   | 4     | Series 10         |
| 27   | 211949    | NUT, EYEBOLT                                                | 3     | Series 10         |
| 28   | 202203    | PUMP AS PAK                                                 | 1     | Series 10         |
| 29   | Y204998   | GLIDE KIT (4 W/POLY LUBE)                                   | 1     | Series 10         |
| 30   | 212979    | WASHER, TUB BRACE                                           | 3     | Series 10         |
| 31   | 210684    | FOOT, RUBBER                                                | 4     | Series 10         |
| 32   | Y015408   | SCREW, BEARING INSERT                                       | 1     | Series 10         |

| Ref# | Part #   | Description                | Qty ( | Context Note MSRP |
|------|----------|----------------------------|-------|-------------------|
| 33   | 210186   | SCREW, GROUND WIRE         | 1     | Series 10         |
| 34   | 211880   | SCREW, PUMP                | 3     | Series 10         |
| 35   | 213121   | SCREW, MOTOR SHIELD        | 1     | Series 10         |
| 36   | 22001353 | SET SCREW, MOTOR PULLEY    | -     | Series 10         |
| 36   | Y053241  | SET SCREW, MOTOR PULLEY    | 1     | Series 10         |
| 37   | 205000   | GLIDE & SPRING KIT         | 1     | Series 10         |
| 38   | 214956   | PLATE, MOTOR MOUNT (UPPER) | 1     | Series 10         |
| 39   | Y054867  | WASHER, LOCK               | 3     | Series 10         |
| 40   | 211100   | WASHER, CUSHION            | 3     | Series 10         |
| 41   | 201101   | CAPACITOR                  | -     | Series 10         |
| 42   | 211149   | CLIP, CAPACITOR            | -     | Series 10         |
| 43   | 211294   | SCREW, CAPACITOR CLIP      | -     | Series 10         |
| 44   | 211124   | V BELT, PUMP               | 1     | Series 10         |
| 44   | 211451   | (EXPORT)                   |       | Series 10         |
| 45)  | 211125   | V BELT, DRIVE PULLEY       |       | Series 10         |
| 45   | 211948   | (EXPORT)                   | 1     | Series 10         |