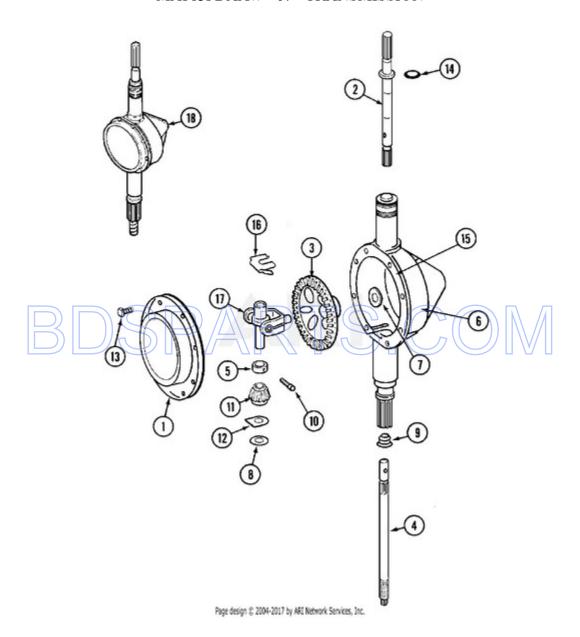

## MAT13PDAAW - 07 - TRANSMISSION

| Ref# | Part #   | Description                   | Qty C          | Context Note MSRP |
|------|----------|-------------------------------|----------------|-------------------|
| 1    | 206628   | COVER, TRANSMISSION           | 1              | Series 10         |
| 2    | 207153   | SHAFT, AGITATOR (W/SPRING)    | 1              | Series 10         |
| 3    | 206713   | GEAR, BEVEL                   | 1              | Series 10         |
| 4    | 215410   | SHAFT, CENTER                 | 1              | Series 10         |
| 5    | 215415   | COLLAR (LWR)                  | 1              | Series 10         |
| 6    | 206624   | HOUSING, TRANSMISSION         | 1              | Series 10         |
| 7    | 215394   | WASHER, BEVEL GEAR            | 1              | Series 10         |
| 8    | 211483   | WASHER, SPLINED               | 1              | Series 10         |
| 9    | 206602   | SEAL, LIP (CENTER SHAFT)      | 1              | Series 10         |
| 10   | Y206629  | PIN, COLLAR                   | 1              | Series 10         |
| 11   | 215401   | PINION                        | 1              | Series 10         |
| 12   | 215395   | PLATE, CLUTCH                 | 1              | Series 10         |
| 13   | 215417   | SCREW, TRANSMISSION COVER     | 8              | Series 10         |
| 14   | 210690   | SEAL, RUBBER                  | 1              | Series 10         |
| 15   | Y058700  | SILASTIC, ADHESIVE SEALANT    | 72 <b>1</b> (( | Series 10         |
| 16   | 215581   | SPRING, AGITATOR SHAFT        | <i>71</i> \    | Series 10         |
| 17   | 206685 B | LOCK, TORQUE AND YOKE ASSEMBL | 1              | Series 10         |
| 18   | 206707   | TRANSMISSION, ORBITAL         | 1              | Series 10         |