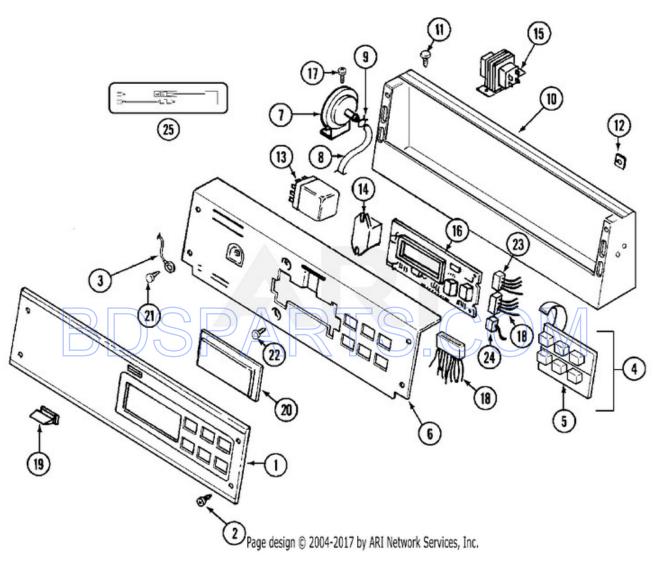

## MAT13PDAAW - 01 - CONTROL PANEL

| Ref# | Part #   | Description                   | Qty   |
|------|----------|-------------------------------|-------|
| 1    | 22001865 | PANEL, CONTROLS               | 1     |
| 2    | 215506   | SCREW, CONTROL PANEL          | 4     |
| 3    | NLA      | WIRE, GROUND                  | 1     |
| 4    | 206808   | CONTROL SWITCH ASSEMBLY       | 1     |
| 4    | 215527   | SCREW, SWITCH                 | 2     |
| 5    | 215517   | PUSHBUTTON, CONTROL SWITCH    | 2     |
| 6    | 22001513 | BRACKET, BACK (WHT)           | 1     |
| 7    | 203263   | SWITCH, WATER LEVEL           | 1     |
| 8    | 212942   | TUBE, WATER LEVEL SWITCH      | 1     |
| 9    | 410296   | CLAMP, WATER LEVEL TUBE       | 1     |
| 10   | 206780   | CONSOLE (WHT)                 | 1     |
| 11   | 212276   | SCREW, CONSOLE                | 2     |
| 12   | 215003   | CLIP, SCREW                   | 2     |
| 13   | 206421   | RELAY, REVERSING (DPDT)       | 1     |
| 14   | 206824   | RELAY, MOTOR (SPST)           | 1     |
| 14   | 22001866 | SCREW, RELAY                  | 1     |
| 15   | 207766   | TRANSFORMER (STEP DOWN)       | T 77  |
| 15   | 211294   | SCREW                         | \\ /1 |
| 15   | Y313559  | SCREW / L                     | U ₩1U |
| 16   | 22001511 | DEFLECTOR, WATER (W/ADHESIVE) | 1     |
| 16   | 912077   | LOCKNUT, CONTROL BOARD        | 4     |
| 16   | NLA      | BOARD, CONTROL                | 1     |
| 16   | NLA      | KIT, BATTERY & SUPPORT        | 1     |
| 16   | Y215513  | SPACER, CONTROL BOARD         | 4     |
| 17   | 211294   | SCREW, WATER LEVEL SWITCH     | 2     |
| 18   | 314531   | CONNECTOR, EDGEBOARD          | 2     |
| 18   | NLA      | WIRE HARNESS, MAIN NLA        | 1     |
| 18   | Y312953  | TERMINAL, EDGEBOARD           | 26    |
| 19   | 214610   | BUMPER, LID                   | 1     |
| 20   | 33001208 | COVER, DISPLAY                | 1     |
| 21   | 210186   | SCREW, GROUND WIRE            | 1     |
| 22   | 215526   | SCREW, CONTROL BOARD          | 2     |
| 23   | 206799   | OPTIC SWITCH ASSEMBLY         | 1     |
| 23   | NLA      | CONNECTOR, EDGEBOARDNA        | 1     |
| 24   | 208045   | HARNESS, WIRE (SENSOR SW`S.)  | 1     |
| 24   | 22001361 | CONNECTOR, EDGEBOARD          | 1     |
| 25   | NLA      | SURGE SUPPRESSOR KIT          | 1     |