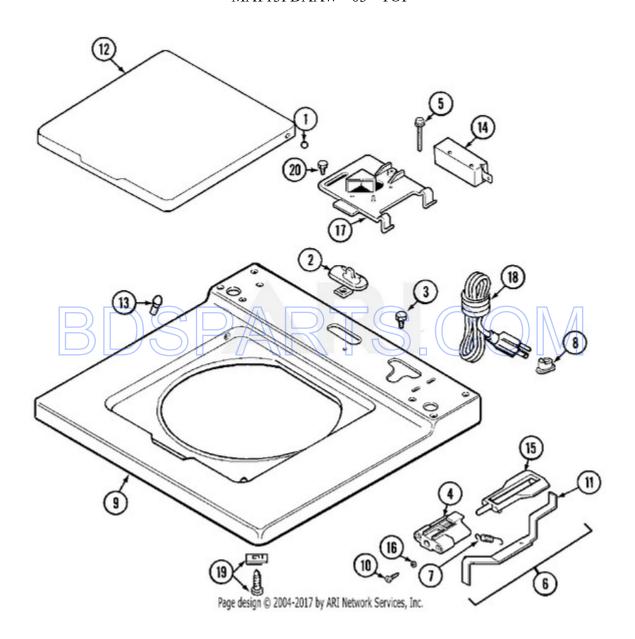

| Ref# | Part #   | Description                 | Qty | Note      |
|------|----------|-----------------------------|-----|-----------|
| 1    | 211726   | HINGE, BALL                 | 2   | Series 10 |
| 2    | 207159   | SCREW, CAP                  | 1   | Series 10 |
| 2    | 22001298 | CAP, TOP COVER              | 1   | Series 10 |
| 3    | 210186   | SCREW, GROUND WIRE          | 1   | Series 10 |
| 4    | NLA      | BRACKET, UNBALANCENA        | 1   | Series 10 |
| 5    | 213501   | SCREW, LID SWITCH           | 2   | Series 10 |
| 6    | 22001681 | LEVER ASSY. (UNBALANCE)     | 1   | Series 10 |
| 7    | 213720   | SPRING                      | 1   | Series 10 |
| 8    | 211881   | GROMMET, CORD               | 1   | Series 10 |
| 9    | 22001867 | COVER, TOP (WHT)            | 1   | Series 10 |
| 10   | 910182   | SCREW, PLUNGER BRACKET      | 2   | Series 10 |
| 11   | 22001672 | LEVER, UNBALANCE            | 1   | Series 10 |
| 12   | 22001341 | LID W/LEGEND (WHT)          | 1   | Series 10 |
| 13   | 212716   | BUMPER, LID                 | 2   | Series 10 |
| 14   | 205415   | SWITCH, LID (W/O TUB LIGHT) | 1   | Series 10 |
| 15   | 216255   | PLUNGER, LID SWITCH         | 1   | Series 10 |
| 16   | 211500   | WASHER, BRACKET             | 2   | Series 10 |
| 17   | 22001678 | BRACKET, SWITCH & FUSE      | (1  | Series 10 |
| 18   | 22001642 | CORD, POWER                 |     | Series 10 |
| 19   | 204445   | SCREW & FASTENER ASSEMBLY   | 2   | Series 10 |
| 20   | 207159   | SCREW, BRACKET              | 1   | Series 10 |
|      |          |                             |     |           |

# MAT13PDAAW - 04 - CABINET

| Ref# | Part #   | Description                 | Qty | Context   |
|------|----------|-----------------------------|-----|-----------|
| 1    | 211726   | HINGE, BALL                 | 2   | Series 10 |
| 2    | 207159   | SCREW, CAP                  | 1   | Series 10 |
| 2    | 22001298 | CAP, TOP COVER              | 1   | Series 10 |
| 3    | 210186   | SCREW, GROUND WIRE          | 1   | Series 10 |
| 4    | NLA      | BRACKET, UNBALANCENA        | 1   | Series 10 |
| 5    | 213501   | SCREW, LID SWITCH           | 2   | Series 10 |
| 6    | 22001681 | LEVER ASSY. (UNBALANCE)     | 1   | Series 10 |
| 7    | 213720   | SPRING                      | 1   | Series 10 |
| 8    | 211881   | GROMMET, CORD               | 1   | Series 10 |
| 9    | 22001867 | COVER, TOP (WHT)            | 1   | Series 10 |
| 10   | 910182   | SCREW, PLUNGER BRACKET      | 2   | Series 10 |
| 11   | 22001672 | LEVER, UNBALANCE            | 1   | Series 10 |
| 12   | 22001341 | LID W/LEGEND (WHT)          | 1   | Series 10 |
| 13   | 212716   | BUMPER, LID                 | 2   | Series 10 |
| 14   | 205415   | SWITCH, LID (W/O TUB LIGHT) | 1   | Series 10 |
| 15   | 216255   | PLUNGER, LID SWITCH         | 1   | Series 10 |
| 16   | 211500   | WASHER, BRACKET             | 2   | Series 10 |
| 17   | 22001678 | BRACKET, SWITCH & FUSE      | (1  | Series 10 |
| 18   | 22001642 | CORD, POWER                 | 1   | Series 10 |
| 19   | 204445   | SCREW & FASTENER ASSEMBLY   | 2   | Series 10 |
| 20   | 207159   | SCREW, BRACKET              | 1   | Series 10 |
|      |          |                             |     |           |