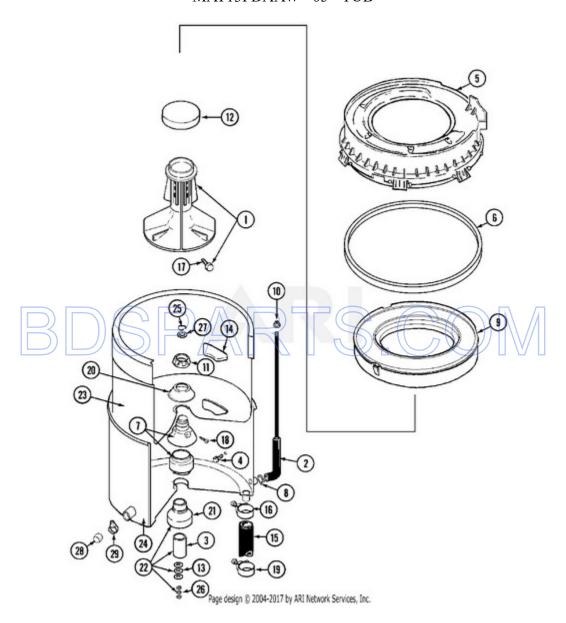

# MAT13PDAAW - 04 - CABINET

| Ref# | Part #   | Description                 | Qty | Context   |
|------|----------|-----------------------------|-----|-----------|
| 1    | 211726   | HINGE, BALL                 | 2   | Series 10 |
| 2    | 207159   | SCREW, CAP                  | 1   | Series 10 |
| 2    | 22001298 | CAP, TOP COVER              | 1   | Series 10 |
| 3    | 210186   | SCREW, GROUND WIRE          | 1   | Series 10 |
| 4    | NLA      | BRACKET, UNBALANCENA        | 1   | Series 10 |
| 5    | 213501   | SCREW, LID SWITCH           | 2   | Series 10 |
| 6    | 22001681 | LEVER ASSY. (UNBALANCE)     | 1   | Series 10 |
| 7    | 213720   | SPRING                      | 1   | Series 10 |
| 8    | 211881   | GROMMET, CORD               | 1   | Series 10 |
| 9    | 22001867 | COVER, TOP (WHT)            | 1   | Series 10 |
| 10   | 910182   | SCREW, PLUNGER BRACKET      | 2   | Series 10 |
| 11   | 22001672 | LEVER, UNBALANCE            | 1   | Series 10 |
| 12   | 22001341 | LID W/LEGEND (WHT)          | 1   | Series 10 |
| 13   | 212716   | BUMPER, LID                 | 2   | Series 10 |
| 14   | 205415   | SWITCH, LID (W/O TUB LIGHT) | 1   | Series 10 |
| 15   | 216255   | PLUNGER, LID SWITCH         | 1   | Series 10 |
| 16   | 211500   | WASHER, BRACKET             | 2   | Series 10 |
| 17   | 22001678 | BRACKET, SWITCH & FUSE      | (1  | Series 10 |
| 18   | 22001642 | CORD, POWER                 | 1   | Series 10 |
| 19   | 204445   | SCREW & FASTENER ASSEMBLY   | 2   | Series 10 |
| 20   | 207159   | SCREW, BRACKET              | 1   | Series 10 |
|      |          |                             |     |           |

# MAT13PDAAW - 05 - TUB

| Ref# | Part #    | Description                    | Qty | Context Note MSRP |
|------|-----------|--------------------------------|-----|-------------------|
| 1    | 207228    | AGITATOR (W/LOCK SCREW)        | 1   | Series 10         |
| 2    | 212942    | TUBE, WATER LEVEL SWITCH       | 1   | Series 10         |
| 3    | 211130    | LINER, TUB BEARING             | 1   | Series 10         |
| 4    | 200744    | BOLT & GASKET ASSEMBLY (SHORT) | 1   | Series 10         |
| 4    | 205254    | (LONG)                         | 2   | Series 10         |
| 5    | 22001606  | COVER ASSY., TUB               | 1   | Series 10         |
| 6    | Y22001201 | GASKET, TUB COVER              | 1   | Series 10         |
| 7    | 22001648  | MOUNTING STEM AND SEAL KIT     | 1   | Series 10         |
| 8    | 211641    | CLAMP, 1-1/16``                | 1   | Series 10         |
| 9    | 22001142  | RING, BALANCE (W/CONCRETE)     | 1   | Series 10         |
| 10   | 410296    | CLAMP, WATER LEVEL SWITCH TUBE | 1   | Series 10         |
| 11   | 211047    | NUT, CLAMPING (INNER TUB)      | 1   | Series 10         |
| 12   | 216251    | CAP, AGITATOR (WHT)            | 1   | Series 10         |
| 13   | 211100    | WASHER, CUSHION                | 3   | Series 10         |
| 14   | 215980    | PLUG, TUB                      | 2   | Series 10         |
| 15   | 213045    | HOSE, OUTER TUB                | 71  | Series 10         |
| 16   | 22001640  | CLAMP, HOSE                    | 1   | Series 10         |
| 17   | 206478    | SCREW & WASHER ASSEMBLY        | 1   | Series 10         |
| 18   | 22001423  | SET SCREW, MOUNTING STEM       | 1   | Series 10         |
| 19   | 22001640  | CLAMP, TUB HOSE                | 1   | Series 10         |
| 20   | 211210    | WASHER, CLAMPING NUT           | 1   | Series 10         |
| 21   | 200824    | BEARING, TUB                   | 1   | Series 10         |
| 22   | 204013    | TUB BEARING REPAIR KIT         | 1   | Series 10         |
| 23   | 22001139  | TUB, INNER (EX. LARGE)         | 1   | Series 10         |
| 24   | 22001114  | TUB, OUTER (EX. LARGE)         | 1   | Series 10         |
| 25   | Y015667   | RETAINING RING                 | 1   | Series 10         |
| 26   | Y054867   | WASHER, LOCK                   | 3   | Series 10         |
| 27   | Y015666   | WASHER, RETAINING              | 1   | Series 10         |
| 28   | 214739    | SPRING HOSE CLAMP              | 1   | Series 10         |
| 29   | 214725    | CAP, BLEACH SPOUT              | 1   | Series 10         |