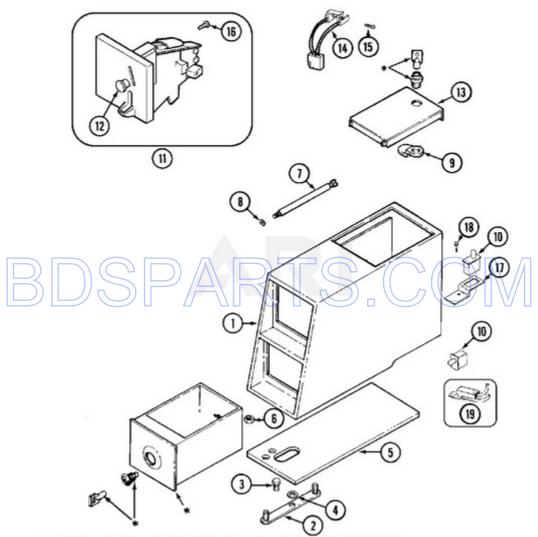

## MAT13PDAAW - 02 - CONTROL CENTER

. CONTACT AONE COMMERCIAL PUMPING SHELLER MADE

| Ref# | ! Part#  | Description                           | Oty             | Context Note MSRP |
|------|----------|---------------------------------------|-----------------|-------------------|
| 1    | 22002480 | VAULT, COIN (WHT)PD                   | 1               | Series 10         |
| 2    | 22002480 | STRAP, MOUNTING                       | 1               | Series 10         |
|      |          | · · · · · · · · · · · · · · · · · · · | 1               | Series 10         |
| 3    | 211294   | SCREW, MOUNTING STRAP                 |                 | -                 |
| 4    | 910309   | WASHER, STRAP SCREW                   | 1               | Series 10         |
| 5    | 22001870 | GASKET, COIN VAULT (WHT)              | 1               | Series 10         |
| 6    | Y052740  | NUT, CASE MOUNTING                    | 2               | Series 10         |
| 7    | 213035   | BOLT, LOCKING                         | 2               | Series 10         |
| 8    | 910181   | LOCKWASHER, LOCKING BOLT              | 2               | Series 10         |
| 9    | NLA      | CAM, LOCKING                          | 1               | Series 10         |
| 10   | 33001250 | SWITCH, SENSOR                        | 2               | Series 10         |
| 10   | 912012   | SCREW, SENSOR SWITCH                  | 2               | Series 10         |
| 11   | 22001873 | DROP ASSY., COIN                      | 1               | Series 10         |
| 11   | 22002144 | SINGLE FACEPLATE                      | 1               | Series 10         |
| 12   | 216200   | BUTTON, RETURN                        | 1               | Series 10         |
| 13   | 22001910 | DOOR, ACCESS (WHT)                    | $\mathcal{D}_1$ | Series 10         |
| 14   | 206799   | OPTIC SWITCH ASSY. (6 WIRE)           | )1              | Series 10         |
| 15   | 314665   | SCREW, OPTIC SWITCH                   | 1               | Series 10         |
| 16   | 216068   | SCREW, COIN DROP                      | 3               | Series 10         |
| 17   | 22001404 | BRACKET, SWITCH                       | 1               | Series 10         |
| 18   | 212276   | SCREW, SWITCH BRACKET                 | 1               | Series 10         |
| 19   | 208045   | HARNESS, WIRE (SENSOR SW)             | 1               | Series 10         |