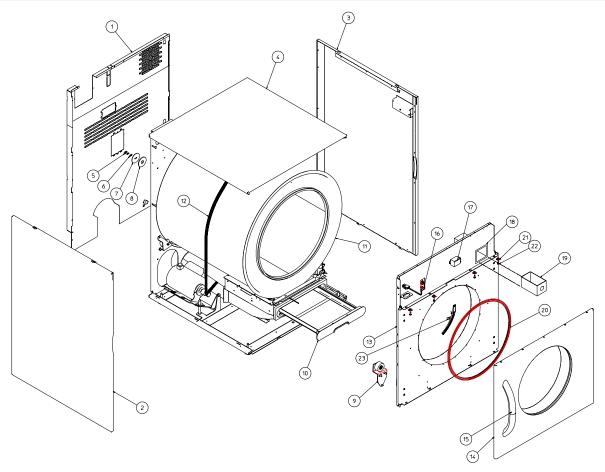

The illustrations on the following pages may not depict your particular dryer exactly. The illustrations are a composite of the various dryer models. Be sure to check the descriptions of the parts thoroughly before ordering.

MAN7638

| Illus. No. | Part No. | <u>Qty.</u> | Description                                                                  |
|------------|----------|-------------|------------------------------------------------------------------------------|
| 1          | 319427   | 1           | Upper Back Guard (Gas and Electric)                                          |
|            |          |             | (for models mfd. as of December 7, 2005)                                     |
|            | 319426   | 1           | Lower Back Guard (Gas and Electric)                                          |
|            |          |             | (for models mfd. as of December 7, 2005)                                     |
|            | 318926   | 1           | Back Guard Assembly (Gas and Electric)                                       |
|            |          |             | (for models mfd. prior to December 7, 2005)                                  |
|            | 319435   | 1           | Upper Back Guard (Steam)                                                     |
|            |          |             | (for models mfd. as of December 7, 2005)                                     |
|            | 319542   | 1           | Upper Back Guard (Steam)                                                     |
|            |          |             | (for models mfd. prior to December 7, 2005)                                  |
|            | 319436   | 1           | Back Guard Lower (Steam)                                                     |
|            |          |             | (for models mfd. as of December 7, 2005)                                     |
|            | 319543   | 1           | Back Guard Lower (Steam)                                                     |
|            |          |             | (for models mfd. prior to December 7, 2005)                                  |
|            | 319437   | 1           | Back Guard Right (Steam)                                                     |
|            |          |             | (for models mfd. as of December 7, 2005)                                     |
|            | 319544   | 1           | Back Guard Right (Steam)                                                     |
|            |          |             | (for models mfd. prior to December 7, 2005)                                  |
|            | 819449   | 1           | Exhaust Transition Piece for Formed Blower Housing (Gas and Electric)        |
|            | 319438   | 1           | Exhaust Transition Piece for Made In House Blower Housing (Gas and Steam)    |
|            |          |             | (for models mfd. as of December 7, 2005)                                     |
|            | 318927   | 1           | Exhaust Transition Piece for Made In House Blower Housing (Gas and Electric) |
|            |          |             | (for models mfd. prior to December 7, 2005)                                  |
|            | 819159   | 1           | Exhaust Transition Piece for Formed Blower Housing (Steam)                   |
|            | 319545   | 1           | Exhaust Transition Piece for Made In House Blower Housing (Steam)            |